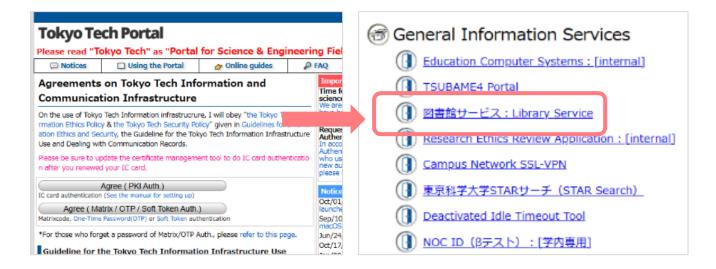

- 1. Confirmation of the subscribed (requested) title
  - 1 Log in

Please log in to the via Portal for Sci & Eng Field, Science Tokyo and select "図書館サービス:Library Service" on the list.

② Select the service

After logging in, select ""Subscribing International Journals by proxy" from "Subscribing Journals by proxy" on the service list at left.