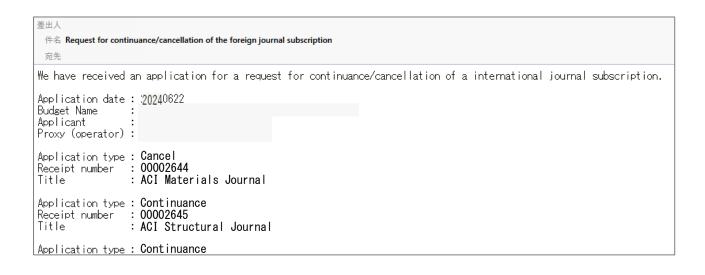

### ④ Confirmation an email

Once the application is completed, an email with the following details will be sent to your registered email. This will serve as your receipt. Please check the details and keep it. If there is a mistake in the information or you do not receive the email, please contact the Ask Service.

Library website > Contact Us > Ask Online (Ask Service)