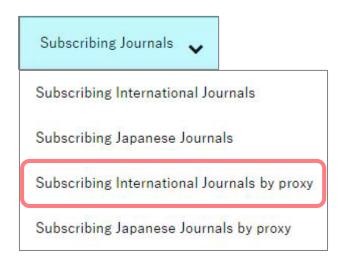

After logging in, select ""Subscribing International Journals by proxy" from "Subscribing Journals by proxy" on the service list at left.