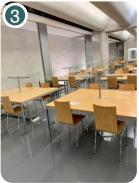

Search Terminals The book searching system is open to all library users.

◀▼ Reading Spaces They are perfect places for studying and reading books and journals.

When people are waiting in line at the counter, those machines would be helpful.