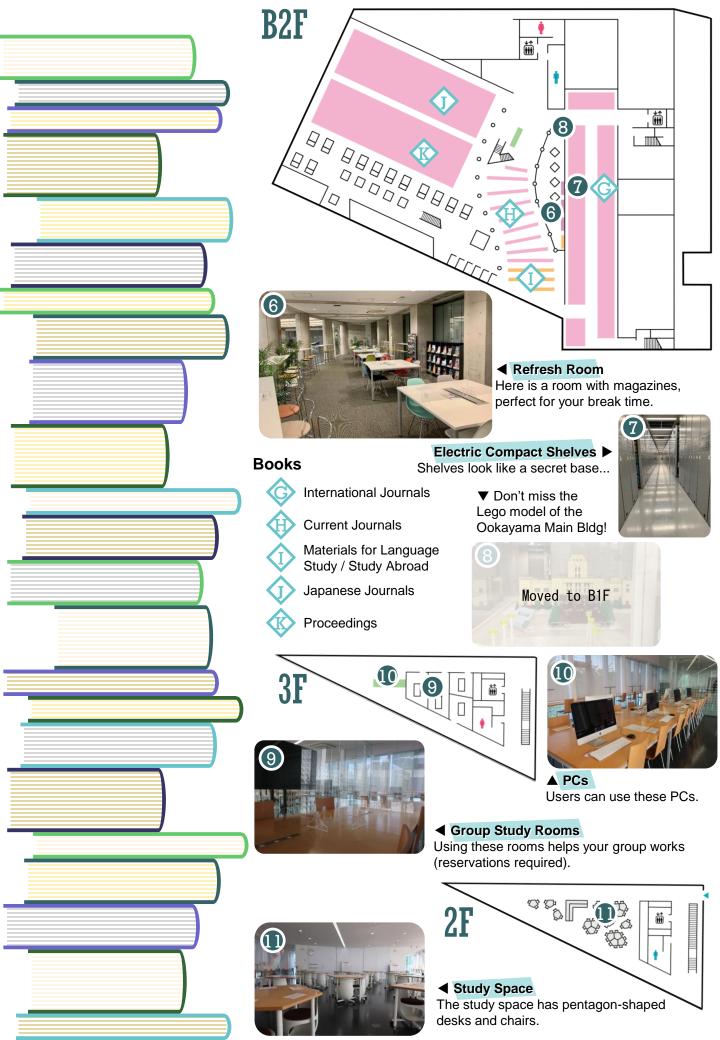

## Books

Natural Science / Engineering Books

Previous Edition Books

Humanities / Human Science

Reference Books

International Journals

Materials for Liberal Arts

To reach the 2, 3F: use the stairs or the elevator, outside of the gate (Student ID required)

 To reach the B2F: use the stairs or the elevator.