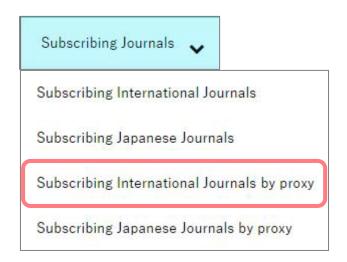

- 1. Confirmation of the subscribed (requested) title
  - 1 Log in

Please log in to the Portal for Sci & Eng Field, Science Tokyo and select "図書館サービス:Library Service" on the list.

② Select the service

After logging in, select ""Subscribing International Journals by proxy" from "Subscribing Journals by proxy" on the service list at left.