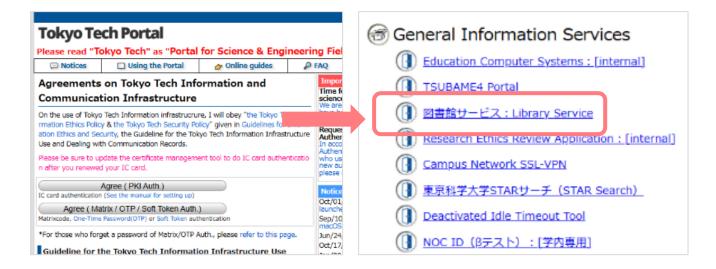

- 1. Confirmation of the subscribed (requested) title
  - 1 Log in

Please log in to the Portal for Sci & Eng Field, Science Tokyo and select "図書館サービス:Library Service" on the list.

② Select the service

After logging in, select ""Subscribing International Journals by proxy" from "Subscribing Journals by proxy" on the service list at left.