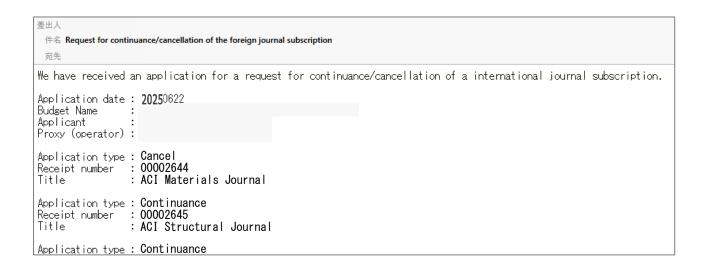

#### ④ Confirmation an email

Once the application is completed, an email with the following details will be sent to your registered email. This will serve as your receipt. Please check the details and keep it. If there is a mistake in the information or you do not receive the email, please contact the Ask Service.

Library website > Contact Us > Ask Online (Ask Service)